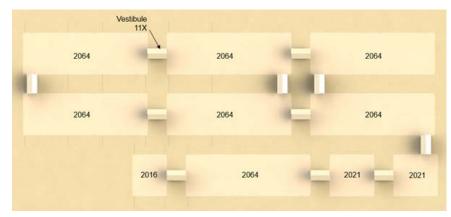

Kits |             |                          |             |
|----------------------|-------------|--------------------------|-------------|
| Description          | Part Number | Description              | Part Number |
| TOC Shelters         |             | <b>Hospital Shelters</b> |             |
| Vestibule Tarp Kit   | H006172     | Vestibule Tarp Kit       | H006172     |
| 2011A TOC Tarp Kit   | H006171     | 2016 AMEDD Tarp Kit      | 105-H018110 |
| 2021D TOC Tarp Kit   | H006106     | 2021 AMEDD Tarp Kit      | 105-H018111 |
| 2032B TOC Tarp Kit   | H015109     | 2032 AMEDD Tarp Kit      | H018723     |
| 3236A TOC Tarp Kit   | H006107     | 2064 AMEDD Tarp Kit      | H017401     |

### **TOC SHELTERS LAYOUT**

# 2032 Vestibule 3236 2021 3236

### **HOSPITAL SHELTERS LAYOUT**