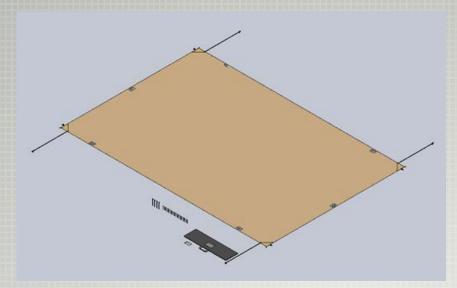

## **HDT GROUND TARP PACKS**

Example Tarp kit includes tarp, straps, stakes, nails, and bag

HDT ground tarp packs are a useful template to determine stake, stake plate and shelter placement for quick deployment of AirBeam® shelters. The tarps also provide the correct location, distance and orientation of shelters and vestibules when complexing multiple shelters.

HDT ground tarps provide an extra layer of protection against rough terrain, heavy equipment or foot traffic and can help extend the life of the shelter's fabric floor.