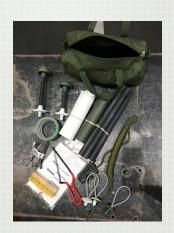

#### **DRASH® SHELTER FIELD REPAIR PACK**

This pack is supplied with every DRASH® shelter. It allows you to quickly make minor repairs in the field so your team can focus on mission success. These Field Repair Packs includes strut repair sleeves, windlines, interior and exterior looped keepers, extension hubs, repair fabric patch material with adhesive, tools and a zippered carrying bag.

#### **DRASH® SHELTER SPARE PARTS PACK**

This pack is an additional authorized item. It allows you to make permanent repairs in the field or during recovery to bring your DRASH shelters back to 100% mission capability. These Spare Parts Packs includes replacement red, blue, green and yellow strut pairs, tools, interior and exterior hub kits, O-rings, looped keepers and a zippered carrying bag.