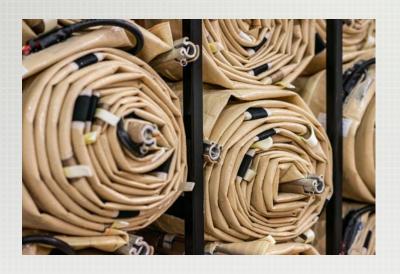

## HDT AIRBEAM® SHELTER REPLACEMENT AIRBEAMS

HDT AirBeam shelters are structurally supported by inflatable AirBeams that are secured by fabric beam wraps on the outer shelter skins and to the floor of the shelter. These inflatable beams can be replaced if damaged while the shelter is deployed.

## HDT AIRBEAM SHELTER REPLACEMENT AIRBEAMS

| Description                              | Mfg Part#    | NSN              | Shelter Series | Weight  |
|------------------------------------------|--------------|------------------|----------------|---------|
| 10" AirBeam                              |              |                  |                |         |
| AirBeam Assembly, 10-Inch, AS            | A001-02-0028 | 8340-01-575-5528 | 20 Series      | 35 lbs  |
| AirBeam Assembly, 10-Inch, SM, Radome    | V00-011-639  |                  | Small Radome   | 45 lbs  |
| AirBeam Assembly, 10-Inch, Short, Radome | V00-011-274  | 5410-01-619-2281 | Medium Radome  | 45 lbs  |
| AirBeam Assembly, 10-Inch, Long, Radome  | V00-011-273  | 5410-01-619-2293 | Medium Radome  | 50 lbs  |
| AirBeam Assembly, 10-Inch, Tall, Radome  | H025865      |                  | Tall Radome    | 70 lbs  |
| 17" AirBeam                              |              |                  |                |         |
| AirBeam Assembly, 17-Inch, AS            | V00-011-360  |                  | 32 Series      | 145 lbs |
| AirBeam Assembly, 17-Inch, Large, Radome | V00-012-722  |                  | Large Radome   | 175 lbs |
| 24" AirBeam                              |              |                  |                |         |
| AirBeam Assembly, 24-Inch, AS            | V00-010-890  |                  | 40 Series      | 310 lbs |