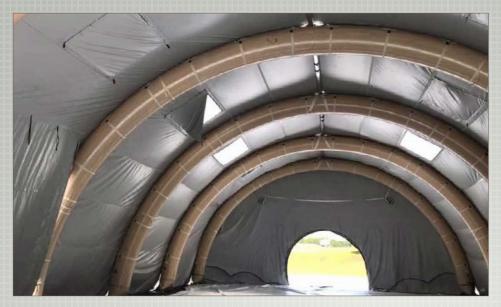

## HDT AIRBEAM® SHELTER REPLACEMENT AIRBEAMS

HDT AirBeam shelters are structurally supported by inflatable AirBeams that are secured by fabric beam wraps on the outer shelter skins and to the floor of the shelter. These inflatable beams can be replaced if damaged while the shelter is deployed.