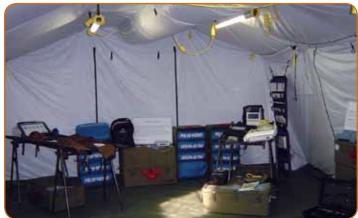

HDT Shelter Systems are ideally suited to meet the unique mission requirements of first responders, first receivers and emergency managers. Our field proven shelters and accessories offer maximum versatility for multi-mission capabilities. With interchangeable equipment sets, a single shelter can be configured for medical, decontamination, isolation, rest and recovery, emergency operations, or personal hygiene use.

HDT emergency response shelter systems can be customized to provide a complete turn-key system and include modular / scalable expeditionary shelters and a complementary infrastructure including: power generation, heat / ECU's, hygiene equipment, water distribution / storage, medical equipment and work stations.