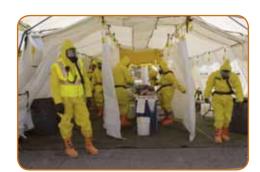

HDT Shelter Systems are ideally suited to meet the unique mission requirements of first responders, first receivers and emergency managers. Our field proven shelters and accessories offer maximum versatility for multi-mission capabilities. With interchangeable equipment sets, a single shelter can be configured for medical, decontamination, isolation, rest and recovery, emergency operations, or personal hygiene use.