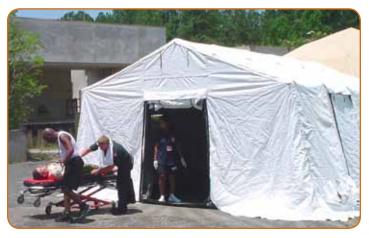

HDT Shelter Systems are ideally suited to meet the unique mission requirements of first responders, first receivers and emergency managers. Our field proven shelters and accessories offer maximum versatility for multi-mission capabilities. With interchangeable equipment sets, a single shelter can be configured for medical, decontamination, isolation, rest and recovery, emergency operations, or personal hygiene use.