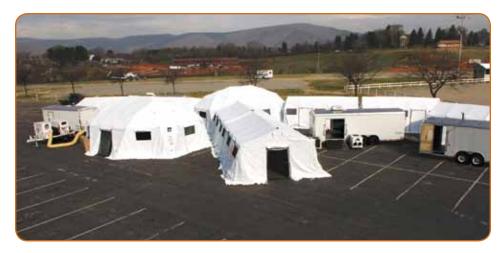

HDT Shelter Systems are ideally suited to meet the unique mission requirements of first responders, first receivers and emergency managers. Our field proven shelters and accessories offer maximum versatility for multi-mission capabilities. With interchangeable equipment sets, a single shelter can be configured for medical, decontamination, isolation, rest and recovery, emergency operations, or personal hygiene use.

HDT emergency response shelter systems can be customized to provide a complete turn-key system and include modular / scalable expeditionary shelters and a complementary infrastructure including: power generation, heat / ECU's, hygiene equipment, water distribution / storage, medical equipment and work stations.

Utilized by many state and federal agencies and in several international programs, our shelters are recognized around the globe as the most advanced shelter system on the market today. HDT is the single source provider of all major system components, making our systems a completely integrated solution, not just a compilation of parts. All HDT products are built with continued emphasis on rapid deployment, strength, durability, logistics efficiency, cost-effectiveness and minimal personnel requirements.