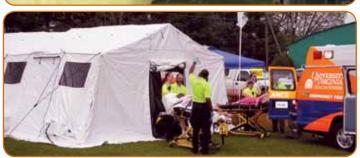

HDT Shelter Systems are ideally suited to meet the unique mission requirements of first responders, first receivers and emergency managers. Our field proven shelters and accessories offer maximum versatility for multi-mission capabilities. With interchangeable equipment sets, a single shelter can be configured for medical, decontamination, isolation, rest and recovery, emergency operations, or personal hygiene use.

HDT emergency response shelter systems can be customized to provide a complete turn-key system and include modular / scalable expeditionary shelters and a complementary infrastructure including: power generation, heat / ECU's, hygiene equipment, water distribution / storage, medical equipment and work stations.