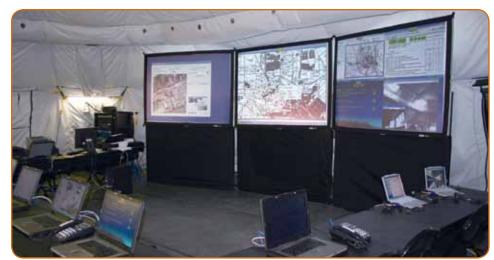

HDT Shelter Systems are ideally suited to meet the unique mission requirements of first responders, first receivers and emergency managers. Our field proven shelters and accessories offer maximum versatility for multi-mission capabilities. With interchangeable equipment sets, a single shelter can be configured for medical, decontamination, isolation, rest and recovery, emergency operations, or personal hygiene use.

HDT emergency response shelter systems can be customized to provide a complete turn-key system and include modular / scalable expeditionary shelters and a complementary infrastructure including: power generation, heat / ECU's, hygiene equipment, water distribution / storage, medical equipment and work stations.