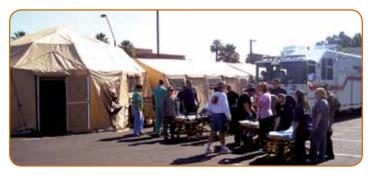

HDT Shelter Systems are ideally suited to meet the unique mission requirements of first responders, first receivers and emergency managers. Our field proven shelters and accessories offer maximum versatility for multi-mission capabilities. With interchangeable equipment sets, a single shelter can be configured for medical, decontamination, isolation, rest and recovery, emergency operations, or personal hygiene use.

HDT emergency response shelter systems can be customized to provide a complete turn-key system and include modular / scalable expeditionary shelters and a complementary infrastructure including: power generation, heat / ECU's, hygiene equipment, water distribution / storage, medical equipment and work stations.